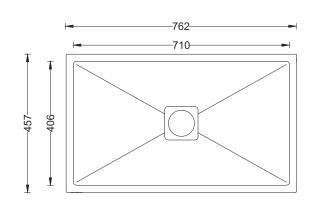

### **Sink Dimension**

• Overall Dimensions: 762x457mm / 30"x18"

• Bowl Dimensions: 710x406mm / 28"x16"

Sink Depth: 228mm / 9"Cut out Size: 725x420mm