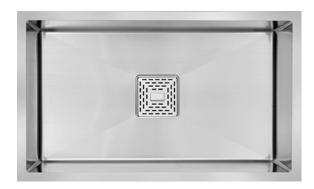

### **Sink Dimension**

• Overall Dimensions: 762x457mm / 30"x18"

• Bowl Dimensions: 710x406mm / 28"x16"

Sink Depth: 228mm / 9"Cut out Size: 725x420mm

#### **Features**

• SUS-304 Stainless Steel Construction

 Required Minimum Cabinet Size: 900mm Left to Right, 600mm Front to Back

• 90mm Drain Opening

 Noise Defend Undercoating and Sound Dampening Pads